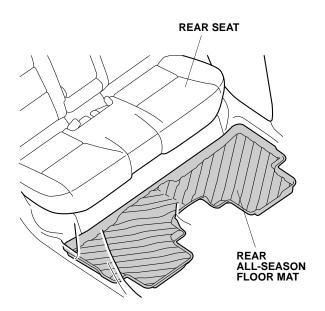

 Install the rings in the passenger's all-season floor mat over the anchors. Turn the knob on each anchor 90° to secure the passenger's all-season floor mat.

3. Position the rear all-season floor mat as shown.