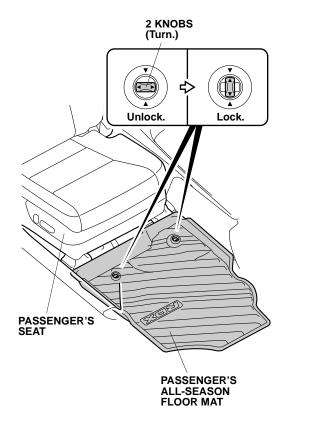

| ACURA INSTALLATION INSTRUCTIONS                                                                                                     | Accessory<br>ALL-SEASON FLOOR MATS<br>P/N 08P13-TX4-200               | Application<br>2014 RDX                                                                                                                                                                                                                                                                                                                                                                                                                                                                                                                            | Publications No.<br>BII 48852<br>Issue Date<br>MARCH 2013                                                                                                                                                                                                                                                                               |
|-------------------------------------------------------------------------------------------------------------------------------------|-----------------------------------------------------------------------|----------------------------------------------------------------------------------------------------------------------------------------------------------------------------------------------------------------------------------------------------------------------------------------------------------------------------------------------------------------------------------------------------------------------------------------------------------------------------------------------------------------------------------------------------|-----------------------------------------------------------------------------------------------------------------------------------------------------------------------------------------------------------------------------------------------------------------------------------------------------------------------------------------|
| PARTS LIST<br>Driver's all-season floor mat<br>Passenger's all-season floor mat                                                     | No.                                                                   | STALLATION<br>DTE:<br>Remove the standard floor m<br>all-season floor mats.<br>If you remove the all-season<br>reanchor it when you put it ba<br>If you replace the all-season<br>season floor mats that are des<br>anchors.<br>If you use a non-factory mat<br>make sure it fits properly and<br>the anchor.<br>Do not put any additional ma<br>mat. An additional mat may s<br>interfere with the pedals.<br>Identify each mat by the mar<br>mat: the mat marked "R" or "F<br>the right side of the vehicle; t<br>"Driver's side" goes on the le | hats before installing the<br>floor mat, make sure yo<br>ack in your vehicle.<br>floor mats, use factory a<br>signed to be used with th<br>in the driver's foot well,<br>that it can be used with<br>ts on top of the anchore<br>lide forward and possibl<br>ks on the back of each<br>'assenger's side" goes o<br>he mat marked "L" or |
| Illustration of the All-Season Floo<br>With the All-Season Floor<br>With the All-Season Floor<br>River's<br>All-SEASON<br>Floor MAT | 1.<br>r Mats in the Vehicle<br>PASSENGER'S<br>ALL-SEASON<br>FLOOR MAT | Install the rings in the driver<br>over the anchors. Turn the<br>to secure the driver's all-sec<br>(Turn.)<br>Unlock.<br>Unlock.<br>Lock.<br>DRIVER'S<br>ALL-SEASON<br>FLOOR MAT                                                                                                                                                                                                                                                                                                                                                                   | knob on each anchor 90                                                                                                                                                                                                                                                                                                                  |

 Install the rings in the passenger's all-season floor mat over the anchors. Turn the knob on each anchor 90° to secure the passenger's all-season floor mat.

3. Position the rear all-season floor mat as shown.